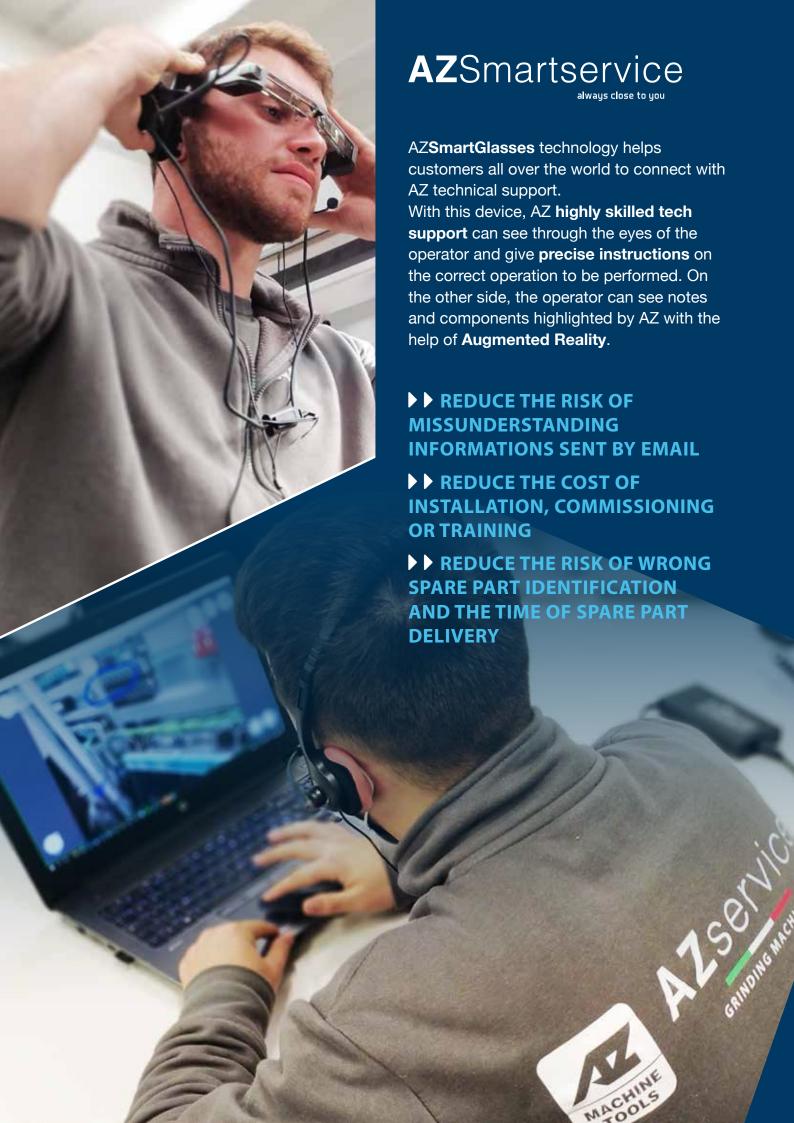

### WHAT DO YOU NEED?

**INTERNET CONNECTION** 

+

**AZSmartGlasses** 

Smartglasses are already configured and ready to use. AZ**Smartglasses** runs an easy to use interface, with preinstalled remote connection application. Just switch them on, connect to a WiFi network and call AZ.

## **AZSmartAssistance**

AZ will see what you are seeing in real time.

#### **PROBLEM SOLVING**

The software is equipped with a simple and intuitive editor that allows AZ operator help customers and lead him with arrows, symbols and texts to solve the problem.

**"PAY PER USE" contract assistance** available, contact your local agent or support@azspa.it