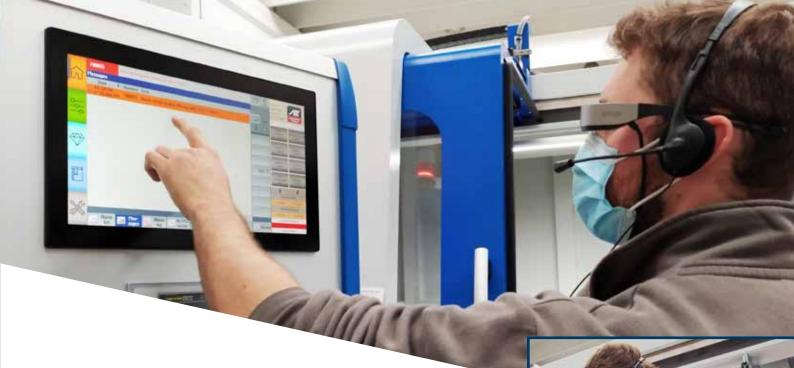

### WHAT DO YOU NEED?

**INTERNET CONNECTION** 

+

**AZSmartGlasses** 

Smartglasses are already configured and ready to use. AZ**Smartglasses** runs an easy to use interface, with preinstalled remote connection application. Just switch them on, connect to a WiFi network and call AZ.

## **AZSmartAssistance**

AZ will see what you are seeing in real time.